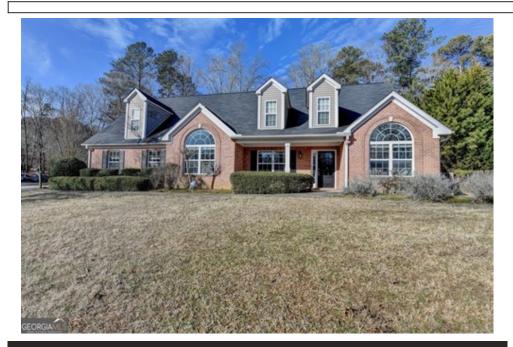

## 90 Ashford Dr, Oxford, GA 30054

Beds: 4 | Baths: 3 Full

MLS #: 7502556

Single Family | 3,028 ft<sup>2</sup> | Lot: 44,867 ft<sup>2</sup> (1.03 acres)

More Info: 90AshfordDr.Listing.Site

\$ 399,999

6

Carla Ham Realtor (404) 944-3891 (Mobile) cham112233sell@gmail.com

Move in ready! This Gorgeous Executive Brick Front 4 bedroom and 3 full Bathroom Home on a full 1 acre, cul-de-sac lot has just had new designer paint completed through out. Park-like back yard is big enough for 3 pools! Located in a beautiful upscale neighborhood this home features a welcoming foyer with real Hardwood floors, a formal dining room that won't disappoint, Soaring ceilings in the 2 story family room, a new white kitchen with built in wall mounted oven and microwave, Breakfast bar and eat-in kitchen area. Guest and kids can enjoy the split floor plan that includes 2 bedrooms and a bathroom. Upstairs you will find a very spacious teen suite with its own full bathroom or you can make it an enormous home theater or home office. What ever you decide this home has the space for it. Back on the main floor this is a wonderfully private spa like owners suite with a double vanity, separate garden tub and separete shower. Don't miss the epically large backyard that goes beyond the tree line that you can enjoy year round from the comfort of the also newly painted sunroom. This area is on of the metro's best kept secrets with great shopping and more on the easily accessible eastbound corridor especially for those in the tech and film industry's. This neighborhood looks like there is an UNA but now no UNA face and have no UNA hacele. This hame is just 4 miles Emery University Oxford Compuse, and just 20 minutes from